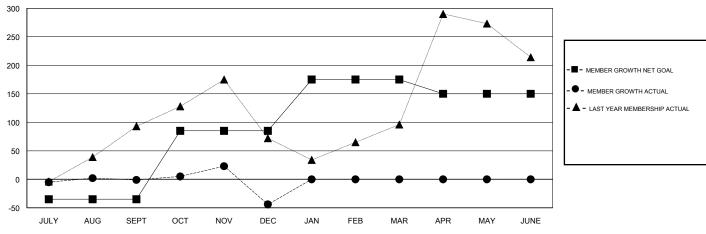

## GOALS AND ACTUAL MEMBERS CUMULATIVE

| DROPPED CLUBS: 2     |          | 38 CLUBS OF 87 ADDED 1 OR MORE<br>NEW MEMBERS | GENDER DISTRIBUTION  MALE 1,969 (77.58%)  FEMALE 569 (22.42%) |     |  |
|----------------------|----------|-----------------------------------------------|---------------------------------------------------------------|-----|--|
| DROPPED MEMBERS      |          |                                               | Women Percentage Fiscal Year Goal: 20%                        |     |  |
| DECEASED             | 9        | CLICK HERE FOR CUMULATIVE                     | TOTAL FAMILY UNIT MEMBERS                                     |     |  |
| CLUB CANCELLED OTHER | 48<br>81 | MEMBERSHIP DATA                               | FAMILY MEMBERS PAYING HALF DUES                               | 417 |  |
| TOTAL                | 138      |                                               |                                                               |     |  |

## **LOCATION REP OF SRI LANKA**

**GMT CA** 

| Clubs                 |               |           |               | Members               |                           |                         |                                              |
|-----------------------|---------------|-----------|---------------|-----------------------|---------------------------|-------------------------|----------------------------------------------|
| RESULTS FOR 2018-2019 |               |           |               | RESULTS FOR 2018-2019 |                           |                         |                                              |
| QUARTER               | NEW CLUB GOAL | NEW CLUBS | DROPPED CLUBS | QUARTER               | MEMBER GROWTH NET<br>GOAL | MEMBER GROWTH<br>ACTUAL | DROPPED MEMBERS ACTUAL (including transfers) |
| JULY/AUG/SEPT         | 2             | 0         | 0             | JULY/AUG/SEPT         | -35                       | 45                      | 38                                           |
| OCT/NOV/DEC           | 3             | 0         | 2             | OCT/NOV/DEC           | 120                       | 57                      | 100                                          |
| JAN/FEB/MAR           | 2             | 0         | 0             | JAN/FEB/MAR           | 90                        | 0                       | 0                                            |
| APR/MAY/JUNE          | 0             | 0         | 0             | APR/MAY/JUNE          | -25                       | 0                       | 0                                            |