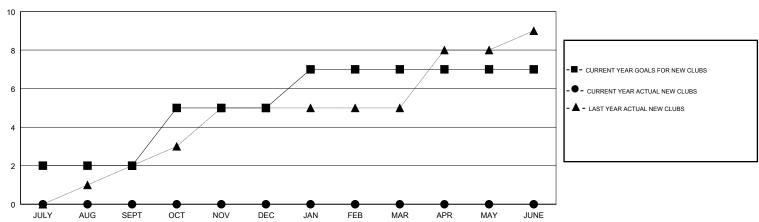

#### GOALS AND ACTUAL NEW CLUBS CUMULATIVE

## **LOCATION REP OF SRI LANKA**

**GMT CA** 

| Clubs                 |               |           |               | Members               |                           |                         |                                              |
|-----------------------|---------------|-----------|---------------|-----------------------|---------------------------|-------------------------|----------------------------------------------|
| RESULTS FOR 2018-2019 |               |           |               | RESULTS FOR 2018-2019 |                           |                         |                                              |
| QUARTER               | NEW CLUB GOAL | NEW CLUBS | DROPPED CLUBS | QUARTER               | MEMBER GROWTH NET<br>GOAL | MEMBER GROWTH<br>ACTUAL | DROPPED MEMBERS ACTUAL (including transfers) |
| JULY/AUG/SEPT         | 2             | 0         | 0             | JULY/AUG/SEPT         | -35                       | 45                      | 38                                           |
| OCT/NOV/DEC           | 3             | 0         | 2             | OCT/NOV/DEC           | 120                       | 57                      | 100                                          |
| JAN/FEB/MAR           | 2             | 0         | 0             | JAN/FEB/MAR           | 90                        | 0                       | 0                                            |
| APR/MAY/JUNE          | 0             | 0         | 0             | APR/MAY/JUNE          | -25                       | 0                       | 0                                            |